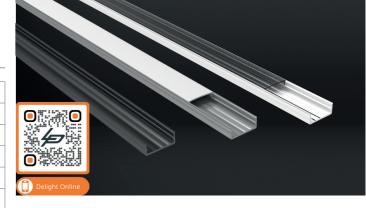

# **Click cover square**

| Product name         | Alupro LED profile click cover square |
|----------------------|---------------------------------------|
| Color                | Aluminium                             |
| Length               | 2m                                    |
| Width                | 16,9mm                                |
| Height               | 20,2mm                                |
| Max. LED strip power | 28,8 W/m                              |

| PROFILES AND | ENDCAPS |       |                                          |
|--------------|---------|-------|------------------------------------------|
| Aluminium    | White   | Black |                                          |
| 2.01.0650    | -       | -     | Alupro LED profile click cover square 2m |
| 2.01.0654    | -       | -     | 30mm endcap closed square                |
| 2.01.0653    | _       | _     | 30mm endcan open square                  |

| COVERS AND  | MOUNTING CLIPS                                            |
|-------------|-----------------------------------------------------------|
| Article No. |                                                           |
| 2.01.0646   | Alupro LED profile click cover square PMMA opal 2m        |
| 2.01.0647   | Alupro LED profile click cover square PMMA matt 2m        |
| 2.01.0648   | Alupro LED profile click cover square PMMA transparent 2m |