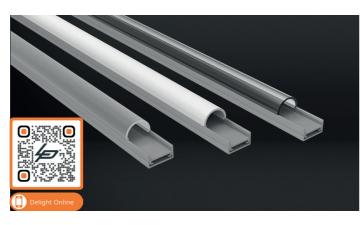

### **Click cover round**

| Product name         | Alupro LED profile click cover round |
|----------------------|--------------------------------------|
| Color                | Aluminium                            |
| Length               | 2m                                   |
| Width                | 20,2mm                               |
| Height               | 19,7mm                               |
| Max. LED strip power | 28,8 W/m                             |

#### Alupro LED profile