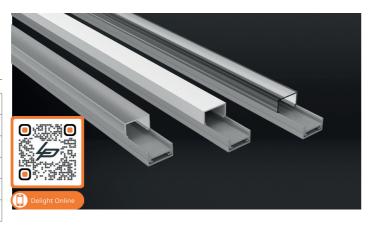

# **Click cover square**

| Product name         | Alupro LED profile click cover square |
|----------------------|---------------------------------------|
| Color                | Aluminium                             |
| Length               | 2m                                    |
| Width                | 16,9mm                                |
| Height               | 20,2mm                                |
| Max. LED strip power | 28,8 W/m                              |

#### lupro LED profile