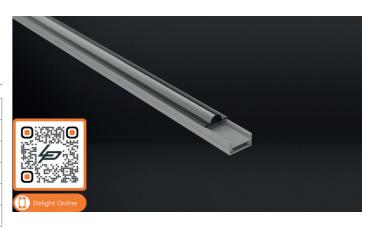

### **Click cover round**

| Product name         | Alupro LED profile click cover round |
|----------------------|--------------------------------------|
| Color                | Aluminium                            |
| Length               | 2m                                   |
| Width                | 20,2mm                               |
| Height               | 19,7mm                               |
| Max. LED strip power | 28,8 W/m                             |

| PROFILES AND | ENDCAPS |       |                                                          |
|--------------|---------|-------|----------------------------------------------------------|
| Aluminium    | White   | Black |                                                          |
| 2.01.0650    | -       | -     | Alupro LED profile click cover round 2m                  |
| 2.01.0652    | -       | -     | Alupro LED profile click cover round endcap closed round |
| 2.01.0651    | -       | -     | Alupro LED profile click cover round endcap open Round   |

| COVERS AND MOUNTING CLIPS |                                                          |
|---------------------------|----------------------------------------------------------|
| Article No.               |                                                          |
| 2.01.0643                 | Alupro LED profile click cover round PMMA opal 2m        |
| 2.01.0644                 | Alupro LED profile click cover round PMMA matt 2m        |
| 2.01.0645                 | Alupro LED profile click cover round PMMA transparent 2m |
|                           |                                                          |