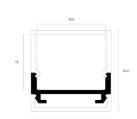

# **Click cover square**

| Product name         | Alupro LED profile click cover square |
|----------------------|---------------------------------------|
| Color                | Aluminium                             |
| Length               | 2m                                    |
| Width                | 16,9mm                                |
| Height               | 20,2mm                                |
| Max. LED strip power | 28,8 W/m                              |