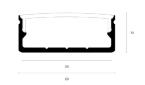

## **Wide surface mounted**

| Product name         | Alupro LED profile wide surface mounted |
|----------------------|-----------------------------------------|
| Color                | Aluminium, white and black              |
| Length               | 2m                                      |
| Width                | 23mm                                    |
| Height               | 10mm                                    |
| Max. LED strip power | 28,8 W/m                                |

#### PROFILES AND ENDCAPS

| Aluminium | White     | Black     |                                                       |
|-----------|-----------|-----------|-------------------------------------------------------|
| 2.01.0660 | 2.01.1338 | 2.01.1339 | Alupro LED profile wide surface mounted 2m            |
| 2.01.0664 | 2.01.1340 | 2.01.1341 | Alupro LED profile wide surface mounted endcap closed |
| 2.01.0665 | 2.01.1342 | 2.01.1343 | Alupro LED profile wide surface mounted endcap open   |

| COVERS AND MOUNTING CLIPS |                                                             |  |
|---------------------------|-------------------------------------------------------------|--|
| Article No.               |                                                             |  |
| 2.01.0657                 | Alupro LED profile wide surface mounted PMMA opal 2m        |  |
| 2.01.0658                 | Alupro LED profile wide surface mounted PMMA transparent 2m |  |
| 2.01.0663                 | Alupro LED profile wide surface mounted mounting clip       |  |
|                           |                                                             |  |