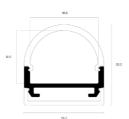

### **Click cover round**

| Product name         | Alupro LED profile click cover round |
|----------------------|--------------------------------------|
| Color                | Aluminium                            |
| Length               | 2m                                   |
| Width                | 20,2mm                               |
| Height               | 19,7mm                               |
| Max. LED strip power | 28,8 W/m                             |